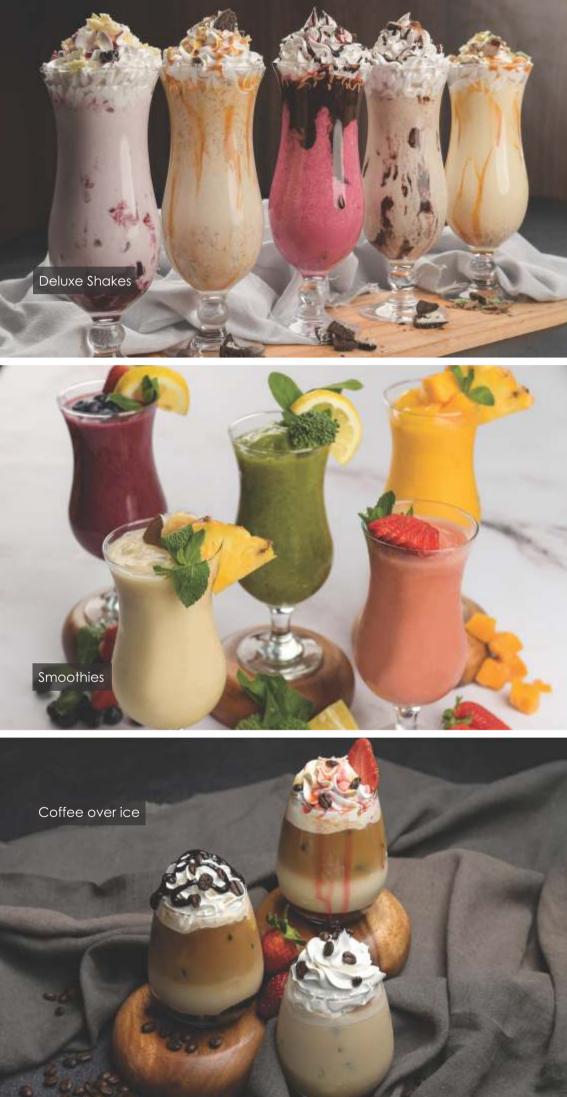

### **Cold Beverages**

|   | •                                                                                                                                                   |          | 1ltr |
|---|-----------------------------------------------------------------------------------------------------------------------------------------------------|----------|------|
|   | LEMONADE                                                                                                                                            | 31       | 49   |
|   | <b>FROZEN LEMONADES</b><br>Lemonade mint / Passion fruit                                                                                            | 51       |      |
| * | <b>SODA FLOATS</b><br>Mango Gingerale / Watermelon Orange<br>Passionfruit Creme Soda                                                                | 50       |      |
|   | ICED-TEA JAR<br>Lemon / Peach / Berry                                                                                                               | 34       | 57   |
|   | <b>COFFEE OVER ICE</b><br>Coffee Mocha / Strawberry Caramel<br>Salted Caramel                                                                       | 56       |      |
|   | <b>FREEZOS</b><br>Coffee / Bar One<br>Milky Bar Salted Caramel                                                                                      | 55       |      |
|   | <b>FRUIT CRUSHERS</b><br>Watermelon / Strawberry / Mango / Passion fruit                                                                            | 56       |      |
|   | <b>MILKSHAKES</b><br>Vanilla / Chocolate / Lime / Banana<br>Bubblegum / Strawberry                                                                  | 44       |      |
|   | DELUXE SHAKES - WITH ICE CREAM                                                                                                                      | 50       |      |
| * | Frullato / Espresso / Nutella<br>Blueberry white chocolate / Chai Oreo                                                                              | 52<br>67 |      |
|   | Caramel peppermint crisp                                                                                                                            | 67       |      |
|   | Milky Bar Salted Caramel / Red Velvet                                                                                                               | 67       |      |
|   | <b>SMOOTHIES</b><br>Berrylicious / Strawberry Split / Exotic Mango<br>Green with envy / Tropi-colada                                                | 59       |      |
|   | FRUIT JUICES                                                                                                                                        | 38       |      |
|   | COKE FLOAT / CRÈME SODA FLOAT                                                                                                                       | 39       |      |
|   | ROCK SHANDY / STEEL WORX                                                                                                                            | 54       |      |
|   | <b>ROBERTSON WINERY NON-ALCOHOLIC</b><br>A semi-sweet alcohol-free sparkling Rosé<br>full of strawberry fruit, flavourfully fun<br>and celebratory. | 148      |      |