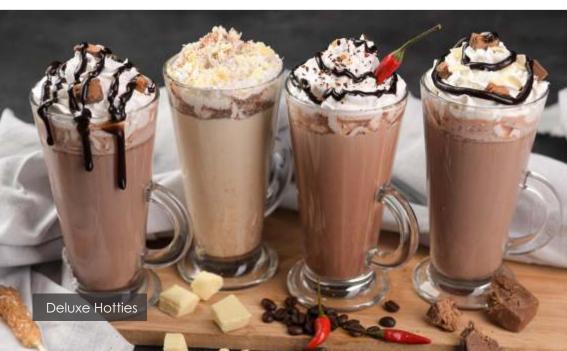

# Hot Beverages

| COFFEE<br>Cappuccino / Grande Cappuccino<br>Vanilla Cappuccino<br>Espresso   Double Espresso<br>Vienna - Espresso topped with cream<br>Macchiato<br>Americano | 34   41<br>40<br>26   33<br>33<br>30<br>33 |
|---------------------------------------------------------------------------------------------------------------------------------------------------------------|--------------------------------------------|
| <b>LATTE</b><br>Café Latte<br>Hazelnut Latte / Vanilla Latte                                                                                                  | 40<br>43                                   |
| <b>MOCHA</b><br>Café Mocha / Dirty Chai Mocha / Milky Bar Mocha                                                                                               | 45                                         |
| <b>CLASSIC HOTTIES</b><br>Hot Chocolate / Milo<br>Vanilla Chai / Milky Bar hot chocolate                                                                      | 40<br>45                                   |
| <b>DELUXE HOTTIES</b><br>Bar-one Marshmallow / Milky Bar Tart<br>Bar-One Hazelnut / 🌶 Choc-chilli                                                             | 56                                         |
| <b>REDS</b><br>Red Espresso<br>Red Cappuccino<br>Red Latte                                                                                                    | 32<br>42<br>45                             |
| <b>TEA</b><br>Five roses / Rooibos<br>Twinings - Earl Grey / Chamomile / Green tea                                                                            | 26<br>32                                   |