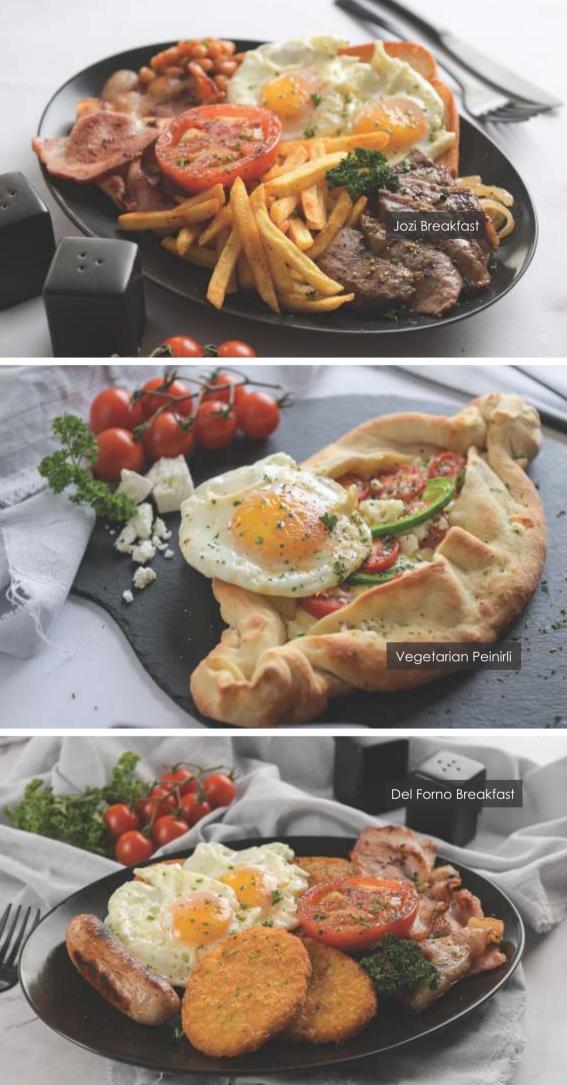

#### Available until 13h00

|   | SUNSHINE BREAKFAST<br>Two fried eggs, bacon or pork sausage, grilled<br>tomato and toast.                                                                             | 51  |
|---|-----------------------------------------------------------------------------------------------------------------------------------------------------------------------|-----|
|   | <b>EVERYDAY BREAKFAST</b><br>Two fried eggs, bacon, fries, grilled tomato<br>and toast.                                                                               | 66  |
|   | <b>DEL FORNO BREAKFAST</b><br>Two fried eggs, bacon, pork sausage, two<br>hashbrowns, grilled tomato and toast.                                                       | 98  |
|   | <b>JOZI BREAKFAST</b><br>Two fried eggs, bacon, 120g grilled sirloin steak,<br>sautéed onion, baked beans, fries, grilled tomato<br>and toast.                        | 133 |
| 7 | <b>VEGETARIAN PEINIRLI</b><br>Feta, tomato, green peppers and mozzarella in a<br>pizza boat served with one fried egg.                                                | 80  |
|   | <b>CHOURICO &amp; SWEET POTATO BOWL</b><br>Two fried eggs, chourico, sweet potato, avocado<br>and rocket served with a rustic Italian sauce.                          | 101 |
| ١ | <b>SOUTH AFRICAN BREAKFAST</b><br>Two fried eggs, bacon, boerewors with grilled<br>onion and a chunky mild tomato salsa, two<br>hashbrowns, grilled tomato and toast. | 116 |
|   | HEARTY MINCE BOWL<br>Scrambled eggs with bacon, beef mince, cherry<br>tomatoes, crispy fried halloumi bites and toast.                                                | 129 |
|   | <b>EGGS BENEDICT</b><br>Two poached eggs and hickory ham on<br>hashbrowns, topped with hollandaise sauce and<br>served with grilled tomato and toast.                 | 83  |
|   | <b>SALMON HASH STACK</b><br>Scrambled eggs on hashbrowns topped with<br>smoked salmon, avocado and cottage cheese.                                                    | 146 |
| 7 | FLAPJACK STACKER<br>Fluffy flapjacks stacked and drizzled with<br>maple syrup.                                                                                        | 44  |
|   | <b>BREAKFAST PIZZA</b><br>Regular size pizza baked with scrambled eggs and<br>mozzarella, bacon, mushrooms and napolitana sauce.                                      | 84  |