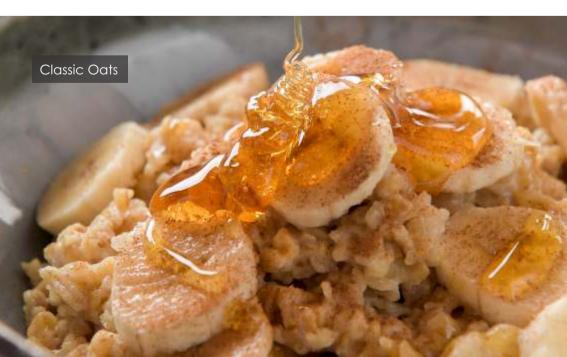

# Health & Vegetarian

| 7        | <ul> <li>SMASHED AVO* &amp; EGGS</li> <li>Smashed avocado and two poached eggs on toast, with grilled cherry tomatoes.</li> <li>with halloumi</li> </ul> | +23 | 63  |
|----------|----------------------------------------------------------------------------------------------------------------------------------------------------------|-----|-----|
| 7        | <b>SUPERFOOD BREAKFAST</b><br>Boiled egg, quinoa, rocket, avocado and cherry<br>tomato on halloumi. Drizzled with herb mayo.                             |     | 110 |
| <b>†</b> | <b>CLASSIC OATS</b><br>Hearty sweet warm oats topped with banana,<br>honey and cinnamon.                                                                 |     | 56  |