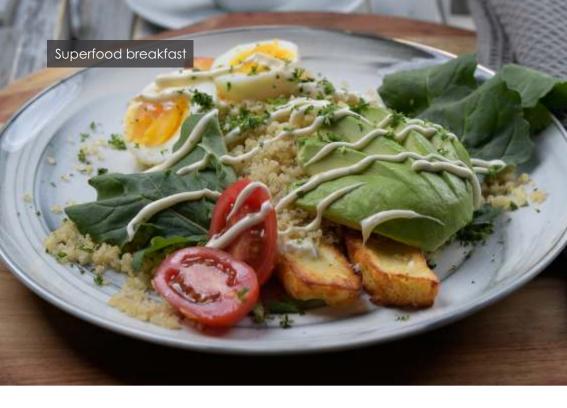

# Health & Vegetarian

| 7        | <ul> <li>SMASHED AVO* &amp; EGGS</li> <li>Smashed avocado and two poached eggs on toast, with grilled cherry tomatoes.</li> <li>with halloumi</li> </ul> | +23 | 63  |
|----------|----------------------------------------------------------------------------------------------------------------------------------------------------------|-----|-----|
| 7        | <b>SUPERFOOD BREAKFAST</b><br>Boiled egg, quinoa, rocket, avocado and cherry<br>tomato on halloumi. Drizzled with herb mayo.                             |     | 110 |
| <b>†</b> | <b>CLASSIC OATS</b><br>Hearty sweet warm oats topped with banana,<br>honey and cinnamon.                                                                 |     | 56  |